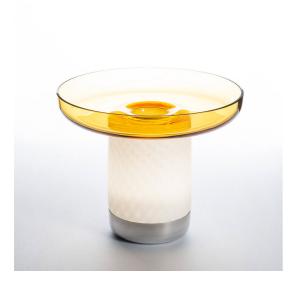

## DESCRIPTION

A portable lamp explores the connection between light, food and conviviality.

It's a portable lamp that interacts with objects on the table. A body made from white textured milk glass, diffuses the light, creating a relaxed atmosphere, while the upper recess is home to a glass bowl designed to hold food for sharing. This can be combined or alternated with a taller bowl and wider one – almost a plate – at the top.

The bowls – and the lamp itself – are made from hand-worked glass, making them unique pieces whose texture,

transparency and colour generate a special dialogue between light and food, blurring the boundaries between them.

## FEATURES

- Product Code: **0150150A**
- Colour: **Topaz**
- Installation: Table
- Material: Glass, Tecnopolymer
- Series: Design Collection
- design by: Davide Oldani, Attila Veress