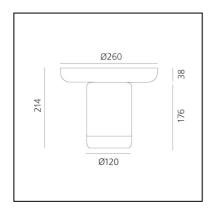

# Bontà + Topaz Plate

Davide Oldani Attila Veress



## € کې چې



### LUMINAIRE

- Watt: 2,4W
- Delivered lumen output: 242Im
- CCT: 2700K
- Efficiency: **72%**
- Efficacy: 100lm/W
- CRI: **80**
- Dimmer Typology: Slider Dimmer

## DESCRIPTION

A portable lamp explores the connection between light, food and conviviality.

It's a portable lamp that interacts with objects on the table. A body made from white textured milk glass, diffuses the light, creating a relaxed atmosphere, while the upper recess is home to a glass bowl designed to hold food for sharing. This can be combined or alternated with a taller bowl and wider one – almost a plate – at the top.

The bowls – and the lamp itself – are made from hand-worked glass, making them unique pieces whose texture,

transparency and colour generate a special dialogue between light and food, blurring the bo