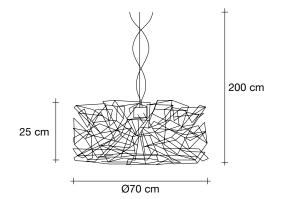

# Etoile, Twinkling in an indoor Sky.

design Christian Lava terzani.com







## Type Suspension

Materials Metal

## Finishes Code









#### Recommended Light Canopy |

## 230-240V ~ 50/60Hz

HALOGEN 8 x 10W G4 12V 8 x 20W G4 12V

Dimmable with IGBT and TRIAC Dali system on request

### or on request

LED 16 x 2W G4 12V

Dimmable with IGBT Dali system on request



Etoile's intricate network of intersecting nickel lines recalls constellations in a clear night sky. Strategically placed bulbs cast a starry light, twinkling as viewers move around the pendant. Through projecting these complex plateins throughout Daties Objection Leville Casts a heavenly glow in any space. Design Christian Lava.

6,5 cm