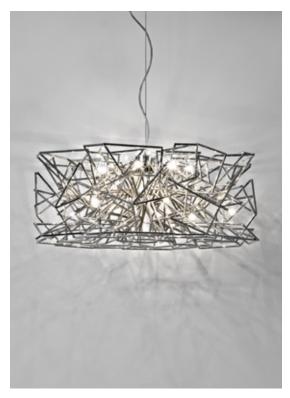

# Etoile, Twinkling in an indoor Sky.

design Christian Lava terzani.com

### or on request

LED 16 x 2W G4 12V

Dimmable with IGBT Dali system on request

Etoile's intricate network of intersecting nickel lines recalls constellations in a clear night sky. Strategically placed bulbs cast a starry light, twinkling as viewers move around the pendant. Through projecting these complex plateins throughout Daties Objection Leville Casts a heavenly glow in any space. Design Christian Lava.