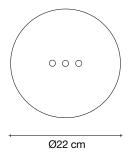

# Etoile, Twinkling in an indoor Sky.

design Christian Lava terzani.com







## Type Suspension

Materials Metal

## Finishes Code









#### Recommended Light Canopy |

## 230-240V ~ 50/60Hz

HALOGEN 8 x 10W G4 12V 8 x 20W G4 12V

Dimmable with IGBT and TRIAC Dali system on request

### or on request

LED 16 x 2W G4 12V

Dimmable with IGBT Dali system on request



Etoile's intricate network of intersecting nickel lines recalls constellations in a clear night sky. Strategically placed bulbs cast a starry light, twinkling as viewers move around the pendant. Through projecting these complex plateins throughout Daties Objection Leville Casts a heavenly glow in any space. Design Christian Lava.

6,5 cm