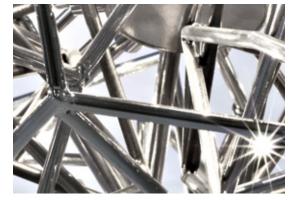

### or on request

LED 16 x 2W G4 12V

Dimmable with IGBT Dali system on request

Etoile's intricate network of intersecting nickel lines recalls constellations in a clear night sky. Strategically placed bulbs cast a starry light, twinkling as viewers move around the pendant. Through projecting these complex plateins throughout Daties Objection Leville Casts a heavenly glow in any space. Design Christian Lava.