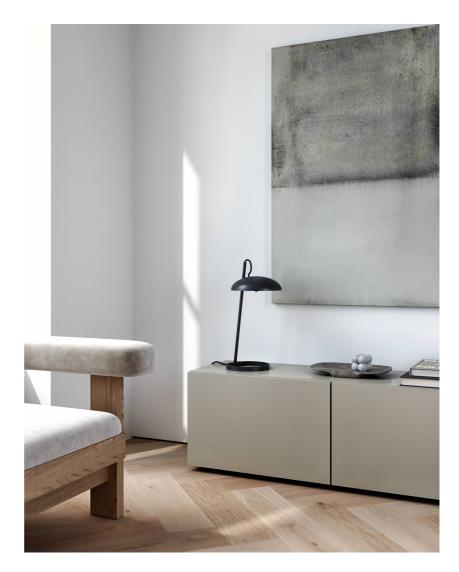

## Color: Black

Height (cm): 45 Width (cm): 22 Tube Diameter (cm): 1.25 Shade Diameter (cm): 22 Outdoor base dimension (cm): 19 Lenght (cm): 22 Tilt Angle (°): 65

EAN: 5704924010101

Item Number: 2220075003 Pcs Per Master Carton: 3 Sales Box Height (cm): 50.5 Sales Box Width(cm): 26.5 Sales Box Depth (cm): 11.5 Sales Box Volume m<sup>3</sup> : 0.0154

Scandinavian minimalism • Soft shape with a contrast detail
• Soft and diffused light • Shade can tilt up and down

The Versale series by Anker Studio is the epitome of Scandinavian minimalism cut to the very core. A perfectly round shade with a uniform light surface only disturbed by the piercing frame. The table light can easily create the perfect ambience for your desk, sideboard or bedside table with a pleasant, glare-free light.