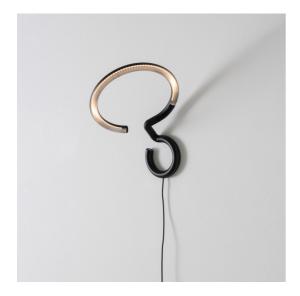

# Vine Light - Spot

## **DESCRIPTION**

Vine Light is a pure and balanced line that reaches great freedom of movement with only two joints, leaving users free to define their own light with a simple gesture.

An unbroken section, measuring only 16 mm for the small versions and 25 mm for the big ones (floor, wall), shapes the structure and houses all the opto-electronic and mechanical elements.

Its minimalist presence creates a perfect balance among different materials, weights, light quality, precision of movement and functionality.

Vine Light translates technological complexity into simplicity and freedom. It represents a synthesis in which the apparent simplicity is the result of a deep know-how and innovative research.

#### **FEATURES**

- Product Code: **1566030A** 

Colour: BlackInstallation: Wall

- Series: **Design Collection** 

- design by: BIG - Bjarke Ingels Group