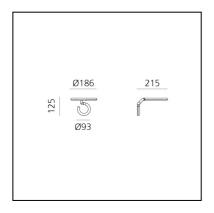

# Vine Light - Spot

# BIG - Bjarke Ingels Group







### LUMINAIRE

- Watt: **8W** 

- Delivered lumen output: 602lm

– CCT: **3000K**– Efficiency: **78%** 

- Efficacy: **75.29lm/W** 

- CRI: 90

## **DESCRIPTION**

Vine Light is a pure and balanced line that reaches great freedom of movement with only two joints, leaving users free to define their own light with a simple gesture.

An unbroken section, measuring only 16 mm for the small versions and 25 mm for the big ones (floor, wall), shapes the structure and houses all the opto-electronic and mechanical elements.

Its minimalist presence creates a perfect balance among different materials, weights, light quality, precision of movement and functionality.

Vine Light translates technological complexity into simplicity and freedom. It represents a synthesis in which the apparent simplicit