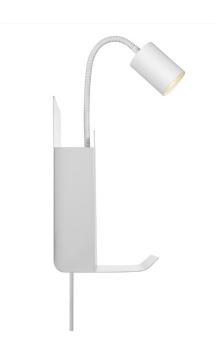

## nordlux®

Height (cm): 28.2 Projection (cm): 16.5 Width (cm): 24.8 Shade diameter (cm): 5.5

## Roomi indoor

Item number: 2112551001 White EAN: 5704924005657

Packaging unit 2 Material: Metal/Metal

IP20, Class 2 (Double isolated), 230V

Cord: 150 cm, White

Can the cable be replaced? No

Switch on the fixture

GU10, Max. 35W, Light source not included

Area: Indoor

The Roomi wall light is both a functional light, a magazine compartment and a practical shelf that can store your most important necessities. The lamp head is easily adjusted for a directional light, and you can charge your smartphone or other device with the built-in USB port placed underneath the shelf. Perfect beside your bed or in the entrance hall to keep track of your phone and keys.