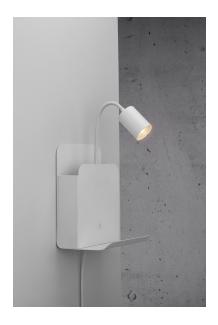

## nordlux®

Height (cm): 28.2 Projection (cm): 16.5 Width (cm): 24.8 Shade diameter (cm): 5.5

## Roomi indoor

Item number: 2112551001 White EAN: 5704924005657

Packaging unit 2 Material: Metal/Metal

IP20, Class 2 (Double isolated), 230V

Cord: 150 cm, White

Can the cable be replaced? No

Switch on the fixture

GU10, Max. 35W, Light source not included

Area: Indoor

The Roomi wall light is both a functional light, a magazine compartment and a practical shelf that can store your most important necessities. The lamp head is easily adjusted for a directional light, and you can charge your smartphone or other device with the built-in USB port placed underneath the shelf. Perfect beside your bed or in the entrance hall to keep track of your phone and keys.