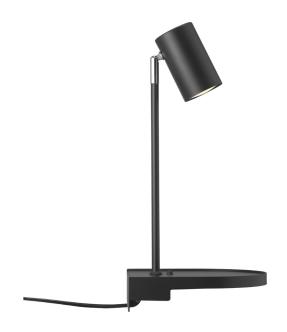

## nordlux®

Height (cm): 42.9 Projection (cm): 20 Width (cm): 20 Shade diameter (cm): 6

Tube diameter (cm): 1.13

Tilt angle: 90°

## Cody

Item number: 2112001003 Black EAN: 5704924005114

Packaging unit 3 Material: Metal

IP 20, Class 2 (Double isolated), 230V

Cord: 150 cm, Black

Can the cable be replaced? No

Switch on the fixture

GU10, Max. 15W, Light source not included

Area: Indoor

Cody is a multifunctional wall lamp in a compact, minimalist design. The practical shelf is perfect for keeping your most important necessities within reach. A USB port underneath the lamp makes it easy to charge your phone or other device. You can easily adjust the lamp head for a practical, directional light.