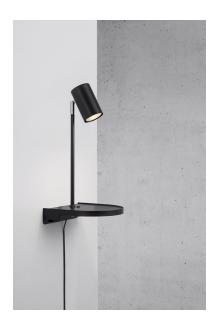

## nordlux®

Height (cm): 42.9 Projection (cm): 20 Width (cm): 20 Shade diameter (cm): 6

Tube diameter (cm): 1.13

Tilt angle: 90°

## Cody

Item number: 2112001003 Black EAN: 5704924005114

Packaging unit 3 Material: Metal

IP 20, Class 2 (Double isolated), 230V

Cord: 150 cm, Black

Can the cable be replaced? No

Switch on the fixture

GU10, Max. 15W, Light source not included

Area: Indoor

Cody is a multifunctional wall lamp in a compact, minimalist design. The practical shelf is perfect for keeping your most important necessities within reach. A USB port underneath the lamp makes it easy to charge your phone or other device. You can easily adjust the lamp head for a practical, directional light.