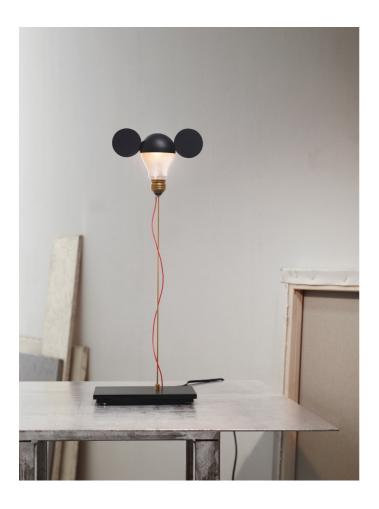

I Ricchi Poveri - Toto INGO MAURER 2014/2022

I Ricchi Poveri - Toto is the table lamp with ears. Toto is part of the lamp family I Ricchi Poveri by Ingo Maurer. The small lamp exudes humour and poetry. Toto is equipped with the new Ambient lamp by Ingo Maurer: Ambient was exclusively developed to offer an alternative to the halogen lamp. The dim-to-warm illuminant with a "soft" luminous flux of 760 lumen (360°) provides a warm mood light. Toto: steel, cap in lacquered brass. This product with halogen bulb is discontinued.

## Colours

Hat in black, white or brass. Red version available from summer/autumn 2015.