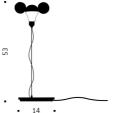

I Ricchi Poveri - Toto INGO MAURER 2014/2022

I Ricchi Poveri - Toto is the table lamp with ears. Toto is part of the lamp family I Ricchi Poveri by Ingo Maurer. The small lamp exudes humour and poetry. Toto is equipped with the new Ambient lamp by Ingo Maurer: Ambient was exclusively developed to offer an alternative to the halogen lamp. The dim-to-warm illuminant with a "soft" luminous flux of 760 lumen (360°) provides a warm mood light. Toto: steel, cap in lacquered brass. This product with halogen bulb is discontinued.

## Technical data

With integrated transformer, infinitely dimmable. 230 V: cord transformer with slider; 125 V: transformer with inline dimmer.