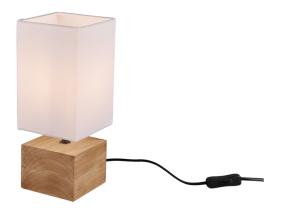

# **WOODY - R50171030**

excl. 1x E14 · max. 40W

- IP20
- Lamp(s) not included

# **Material construction**

Natural wood · Wood coloured Fabric · White

#### **Product dimensions**

Width: 12cm Height: 30cm Depth: 12cm